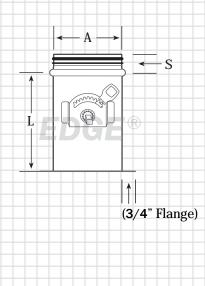

# Gasket Straight Take-off (GSTO) A A (3/4" Flange)

## Key (GSTO)

 $A=4\,\mbox{\ensuremath{^{"}}}\mbox{-} 10\,\mbox{\ensuremath{^{"}}}\mbox{ (all sizes)}, 12\,\mbox{\ensuremath{^{"}}}\mbox{-} 60\,\mbox{\ensuremath{^{"}}}\mbox{ (even sizes only)} S=2\,\mbox{\ensuremath{^{"}}}\mbox{\ensuremath{^{"}}}\mbox{\ensuremath{^{"}}}\mbox{\ensuremath{^{"}}}\mbox{\ensuremath{^{"}}}\mbox{\ensuremath{^{"}}}\mbox{\ensuremath{^{"}}}\mbox{\ensuremath{^{"}}}\mbox{\ensuremath{^{"}}}\mbox{\ensuremath{^{"}}}\mbox{\ensuremath{^{"}}}\mbox{\ensuremath{^{"}}}\mbox{\ensuremath{^{"}}}\mbox{\ensuremath{^{"}}}\mbox{\ensuremath{^{"}}}\mbox{\ensuremath{^{"}}}\mbox{\ensuremath{^{"}}}\mbox{\ensuremath{^{"}}}\mbox{\ensuremath{^{"}}}\mbox{\ensuremath{^{"}}}\mbox{\ensuremath{^{"}}}\mbox{\ensuremath{^{"}}}\mbox{\ensuremath{^{"}}}\mbox{\ensuremath{^{"}}}\mbox{\ensuremath{^{"}}}\mbox{\ensuremath{^{"}}}\mbox{\ensuremath{^{"}}}\mbox{\ensuremath{^{"}}}\mbox{\ensuremath{^{"}}}\mbox{\ensuremath{^{"}}}\mbox{\ensuremath{^{"}}}\mbox{\ensuremath{^{"}}}\mbox{\ensuremath{^{"}}}\mbox{\ensuremath{^{"}}}\mbox{\ensuremath{^{"}}}\mbox{\ensuremath{^{"}}}\mbox{\ensuremath{^{"}}}\mbox{\ensuremath{^{"}}}\mbox{\ensuremath{^{"}}}\mbox{\ensuremath{^{"}}}\mbox{\ensuremath{^{"}}}\mbox{\ensuremath{^{"}}}\mbox{\ensuremath{^{"}}}\mbox{\ensuremath{^{"}}}\mbox{\ensuremath{^{"}}}\mbox{\ensuremath{^{"}}}\mbox{\ensuremath{^{"}}}\mbox{\ensuremath{^{"}}}\mbox{\ensuremath{^{"}}}\mbox{\ensuremath{^{"}}}\mbox{\ensuremath{^{"}}}\mbox{\ensuremath{^{"}}}\mbox{\ensuremath{^{"}}}\mbox{\ensuremath{^{"}}}\mbox{\ensuremath{^{"}}}\mbox{\ensuremath{^{"}}}\mbox{\ensuremath{^{"}}}\mbox{\ensuremath{^{"}}}\mbox{\ensuremath{^{"}}}\mbox{\ensuremath{^{"}}}\mbox{\ensuremath{^{"}}}\mbox{\ensuremath{^{"}}}\mbox{\ensuremath{^{"}}}\mbox{\ensuremath{^{"}}}\mbox{\ensuremath{^{"}}}\mbox{\ensuremath{^{"}}}\mbox{\ensuremath{^{"}}}\mbox{\ensuremath{^{"}}}\mbox{\ensuremath{^{"}}}\mbox{\ensuremath{^{"}}}\mbox{\ensuremath{^{"}}}\mbox{\ensuremath{^{"}}}\mbox{\ensuremath{^{"}}}\mbox{\ensuremath{^{"}}}\mbox{\ensuremath{^{"}}}\mbox{\ensuremath{^{"}}}\mbox{\ensuremath{^{"}}}\mbox{\ensuremath{$ 