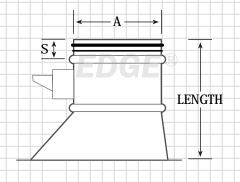

## LoPro High Efficiency Take-off

Our LoPro High Efficiency Take-off is fabricated from 24 gauge G90 galvanized steel. This product is made with a low profile design to save room when installing on flat duct and to capture maximum air flow. The connection is The  $EDGE^{*}$  self-sealing gasket which has been tested in accordance with SMACNA's Air Duct Leakage Test Manual and meets SMACNA Class 3 leakage standards. Products come standard with a peel-and-stick on the base.

## (GLPHETDHD) Heavy Duty 2" Stand-off Locking Balancer Damper

| Dimensions |     |                |                |  |
|------------|-----|----------------|----------------|--|
| (A)        | (S) | Inside Opening | Overall Length |  |
| 4"         | 2"  | 4" x 6"        | 10"            |  |
| 5"         | 2"  | 5" x 7"        | 10"            |  |
| 6"         | 2"  | 5" x 8"        | 7"             |  |
| 7"         | 2"  | 6" x 9"        | 9"             |  |
| 8"         | 2"  | 7" x 10"       | 9"             |  |
| 9"         | 2"  | 8" x 11"       | 9"             |  |
| 10"        | 2"  | 9" x 12"       | 9"             |  |
| 12"        | 2"  | 11" x 14"      | 9"             |  |
| 14"        | 2"  | 13" x 16"      | 9.5"           |  |
| 16"        | 2"  | 14" x 22"      | 13.25"         |  |