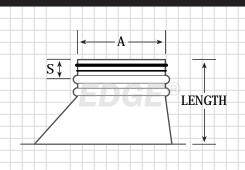

## LoPro High Efficiency Take-off

Our LoPro High Efficiency Take-off is fabricated from 24 gauge G90 galvanized steel. This product is made with a low profile design to save room when installing on flat duct and to capture maximum air flow. The connection is The  $EDGE^{*}$  self-sealing gasket which has been tested in accordance with SMACNA's Air Duct Leakage Test Manual and meets SMACNA Class 3 leakage standards. Products come standard with a peel-and-stick on the base.

## (GLPHET) No Damper

| Dimensions |     |                |                |  |
|------------|-----|----------------|----------------|--|
| (A)        | (S) | Inside Opening | Overall Length |  |
| 4"         | 2"  | 4" x 6"        | 7.5"           |  |
| 5"         | 2"  | 5" x 7"        | 7.5"           |  |
| 6"         | 2"  | 5" x 8"        | 6.5"           |  |
| 7"         | 2"  | 6" x 9"        | 7"             |  |
| 8"         | 2"  | 7" x 10"       | 7"             |  |
| 9"         | 2"  | 8" x 11"       | 7"             |  |
| 10"        | 2"  | 9" x 12"       | 7"             |  |
| 12"        | 2"  | 11" x 14"      | 7"             |  |
| 14"        | 2"  | 13" x 16"      | 7"             |  |
| 16"        | 2"  | 14" x 22"      | 11"            |  |