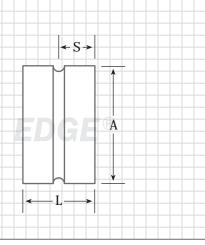

#### Fitting Coupling (FC)

#### Key (FC)

A = 4"- 10" (all sizes), 12"- 60" (even sizes only) S = 2"

L = 4"

\* This product is pipe size for use with fitting to fitting application.