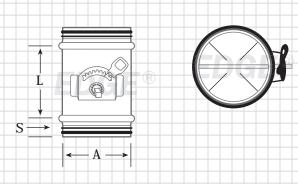

# Gasket Pipe Coupling (GPC) **←**S→

#### Key (GPC)

A = 4"- 10" (all sizes), 12"- 60" (even sizes only) S = 2"L = 4"

### Gasket Damper (GD)

#### Key (GD)

A = 4"- 10" (all sizes), 12"- 36" (even sizes only) S = 2"L = 4"